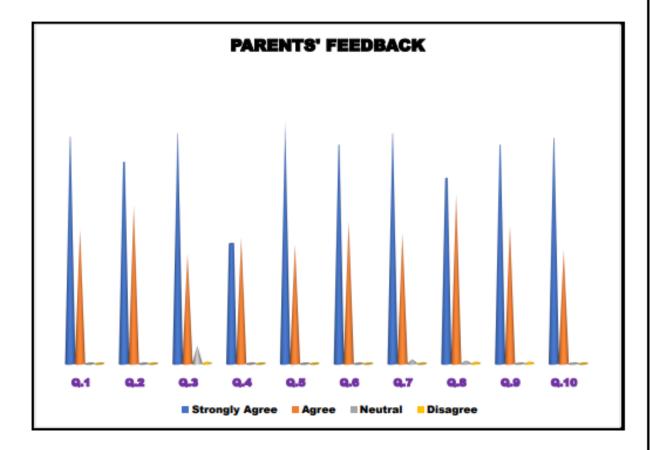

\*Any other Suggestion / Feedback:

Signature

Date:

| Q. No | Feedback Question                                                                                 | Strongly<br>Agree | Agree | Neutral | Disagree |
|-------|---------------------------------------------------------------------------------------------------|-------------------|-------|---------|----------|
| Q.1   | The designed curriculum is as par with the national<br>standard                                   | 198               | 117   | 0       | 0        |
| Q.2   | The offered courses in the curriculum are aptly<br>designed for employability or entrepreneurship | 176               | 138   | 0       | 0        |
| Q.3   | The offered courses in the curriculum contribute<br>towards the development of social values      | 201               | 96    | 16      | 2        |
| Q.4   | The teachers are competent and approachable foe<br>every matter of concern                        | 105               | 110   | 0       | 0        |
| Q.5   | Extracurricular activities are encouraged at the<br>institution                                   | 211               | 104   | 0       | 0        |
| Q.6   | The evaluation system (Offline & Online) is thorough<br>and fair at the institution               | 191               | 124   | 0       | 0        |
| Q.7   | Campus infrastructure is well maintained                                                          | 201               | 114   | 4       | 0        |
| Q.8   | Library is adequate and book circulation is regularised                                           | 162               | 148   | 3       | 2        |
| Q.9   | Proper sanitation is maintained in the college<br>premises                                        | 191               | 121   | 1       | 2        |
| Q.10  | Sports and Cultural events are encouraged in the<br>college                                       | 197               | 99    | 1       | 0        |