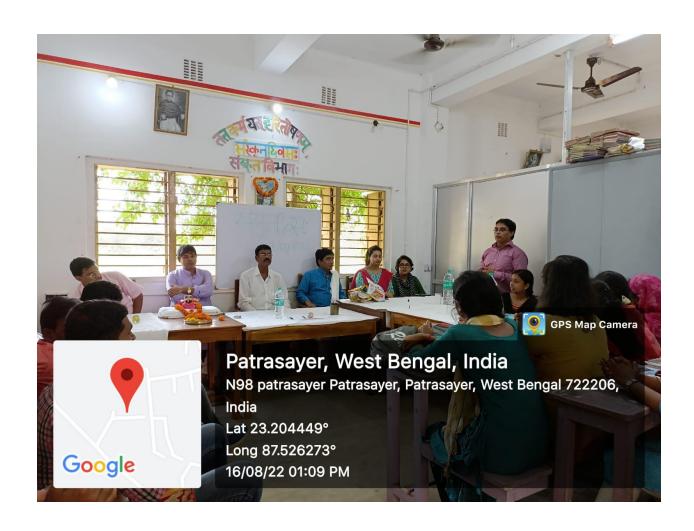

On the second day, the seminar started with the lecture of **Dr.**Nimain Charan Mahapatra, HOD of Sanskrit, Patrasayer Mahavidyalaya. Then **Dr.**Debasish Tripathy delivered his informative lecture on this topic. Another resource person for this seminar was **Dr.** Kali Prasad Mishra, HOD of Sanskrit, Polba Mahavidyalaya, Hooghly. He delivered a wonderful lecture on the importance of Sanskrit. The last speaker of the day was **Prof.** (**Dr**). Gour Priya Dash, Professor. Department of Sarvadarshan, Central Sanskrit University, New Delhi. She also delivered an extremely erudite lecture. All the participants listened to her lecture with absolute delight. Then **Dr.** Bishnu Prasad Dash, faculty of Sanskrit, gave vote of thanks to everybody who were associated with this seminar directly or indirectly. The convener of this seminar was **Dr.** Nimain Charan Mahapatra, HOD of Sanskrit. The coordinator of this seminar was Achintya Kundu, Asst. professor of Sanskrit of this college. Joint convenors of this seminar were **Dr.** Bishnu Prasad Dash, Kartick Chandra Bari and Ipsita de Karmakar. There were several participants who attended this seminar. They were highly enriched by the seminar. Overall it can be asserted that the seminar was indeed a grand success.