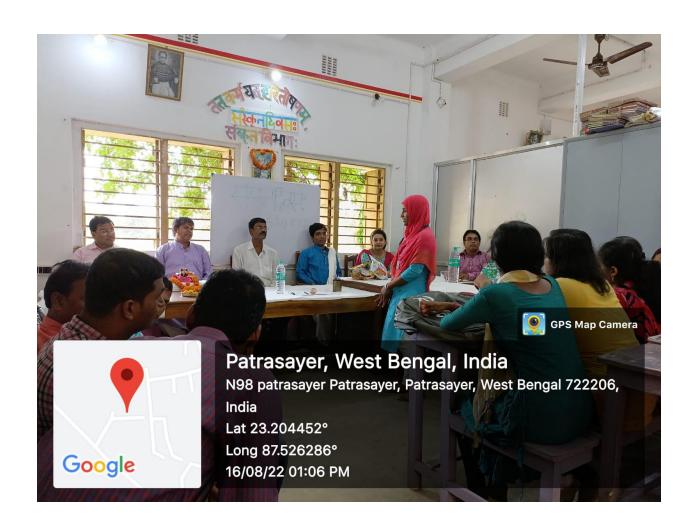

#### IMPORTANCE OF SANSKRIT

A Two day National level seminar was held at Patrasayer Mahavidyalaya, organized by the Department of Sanskrit of Patrasayer Mahavidyalaya on 16.08.2022 and 17.08.2022 at 12.30 p.m at seminar hall. This seminar was held on the occasion of Sanskrit Day. The topic of the seminar was "Importance of Sanskrit". First day the chief speaker of the seminar was Dr. Debasish Tripathy, Assistant Professor, Department of Sahitya, Sri Jagannath Sanskrit University ,Puri, Odisha. Our respectable principal Dr. Santosh Koner inaugurated this seminar. Then H.O.D of Sanskrit Department Dr. Nimain Charan Mahapatra, delivered his lecture on the said topic. Our chief speaker Dr. Debasaish Tripathy delivered his valuable and enriched speech on this topic as well. He commented on the value of Sanskrit as an enriched language and how valuable it is to the tradition of Indian Civilization.

On the second day, the seminar started with the lecture of **Dr.**Nimain Charan Mahapatra, HOD of Sanskrit, Patrasayer Mahavidyalaya. Then **Dr.**Debasish Tripathy delivered his informative lecture on this topic. Another resource person for this seminar was **Dr.** Kali Prasad Mishra, HOD of Sanskrit, Polba Mahavidyalaya, Hooghly. He delivered a wonderful lecture on the importance of Sanskrit. The last speaker of the day was **Prof.** (**Dr**). Gour Priya Dash, Professor. Department of Sarvadarshan, Central Sanskrit University, New Delhi. She also delivered an extremely erudite lecture. All the participants listened to her lecture with absolute delight. Then **Dr.** Bishnu Prasad Dash, faculty of Sanskrit, gave vote of thanks to everybody who were associated with this seminar directly or indirectly. The convener of this seminar was **Dr.** Nimain Charan Mahapatra, HOD of Sanskrit. The coordinator of this seminar was Achintya Kundu, Asst. professor of Sanskrit of this college. Joint convenors of this seminar were **Dr.** Bishnu Prasad Dash, Kartick Chandra Bari and Ipsita de Karmakar. There were several participants who attended this seminar. They were highly enriched by the seminar. Overall it can be asserted that the seminar was indeed a grand success.