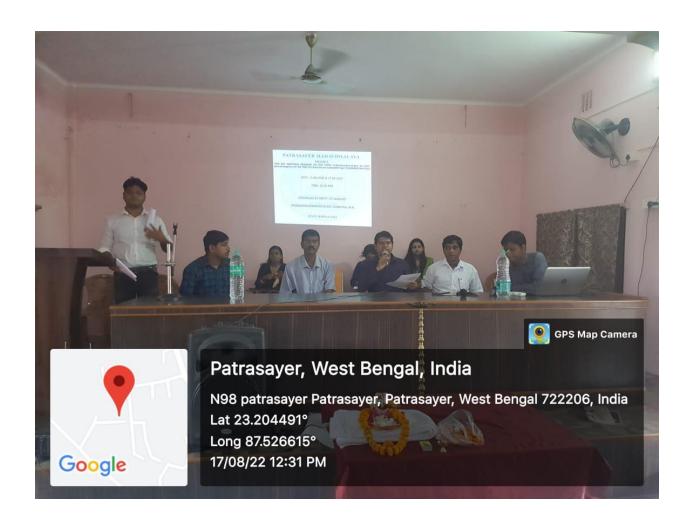

#### IMPORTANCE OF SANSKRIT

A Two day National level seminar was held at Patrasayer Mahavidyalaya, organized by the Department of Sanskrit of Patrasayer Mahavidyalaya on 16.08.2022 and 17.08.2022 at 12.30 p.m at seminar hall. This seminar was held on the occasion of Sanskrit Day. The topic of the seminar was "Importance of Sanskrit". First day the chief speaker of the seminar was Dr. Debasish Tripathy, Assistant Professor, Department of Sahitya, Sri Jagannath Sanskrit University ,Puri, Odisha. Our respectable principal Dr. Santosh Koner inaugurated this seminar. Then H.O.D of Sanskrit Department Dr. Nimain Charan Mahapatra, delivered his lecture on the said topic. Our chief speaker Dr. Debasaish Tripathy delivered his valuable and enriched speech on this topic as well. He commented on the value of Sanskrit as an enriched language and how valuable it is to the tradition of Indian Civilization.

On the second day, the seminar started with the lecture of **Dr.**Nimain Charan Mahapatra, HOD of Sanskrit, Patrasayer Mahavidyalaya. Then **Dr.**Debasish Tripathy delivered his informative lecture on this topic. Another resource person for this seminar was **Dr.** Kali Prasad Mishra, HOD of Sanskrit, Polba Mahavidyalaya, Hooghly. He delivered a wonderful lecture on the importance of Sanskrit. The last speaker of the day was **Prof.** (**Dr**). Gour Priya Dash, Professor. Department of Sarvadarshan, Central Sanskrit University, New Delhi. She also delivered an extremely erudite lecture. All the participants listened to her lecture with absolute delight. Then **Dr.** Bishnu Prasad Dash, faculty of Sanskrit, gave vote of thanks to everybody who were associated with this seminar directly or indirectly. The convener of this seminar was **Dr.** Nimain Charan Mahapatra, HOD of Sanskrit. The coordinator of this seminar was Achintya Kundu, Asst. professor of Sanskrit of this college. Joint convenors of this seminar were **Dr.** Bishnu Prasad Dash, Kartick Chandra Bari and Ipsita de Karmakar. There were several participants who attended this seminar. They were highly enriched by the seminar. Overall it can be asserted that the seminar was indeed a grand success.