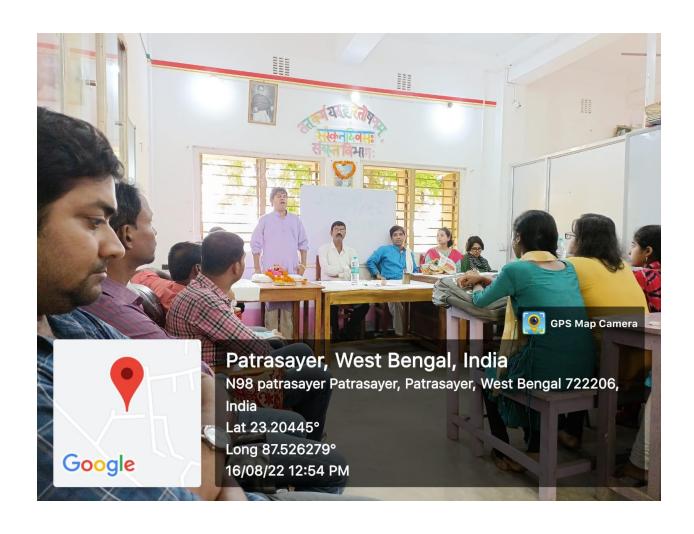

#### IMPORTANCE OF SANSKRIT

A Two day National level seminar was held at Patrasayer Mahavidyalaya, organized by the Department of Sanskrit of Patrasayer Mahavidyalaya on 16.08.2022 and 17.08.2022 at 12.30 p.m at seminar hall. This seminar was held on the occasion of Sanskrit Day. The topic of the seminar was "Importance of Sanskrit". First day the chief speaker of the seminar was Dr. Debasish Tripathy, Assistant Professor, Department of Sahitya, Sri Jagannath Sanskrit University ,Puri, Odisha. Our respectable principal Dr. Santosh Koner inaugurated this seminar. Then H.O.D of Sanskrit Department Dr. Nimain Charan Mahapatra, delivered his lecture on the said topic. Our chief speaker Dr. Debasaish Tripathy delivered his valuable and enriched speech on this topic as well. He commented on the value of Sanskrit as an enriched language and how valuable it is to the tradition of Indian Civilization.

On the second day, the seminar started with the lecture of **Dr.**Nimain Charan Mahapatra, HOD of Sanskrit, Patrasayer Mahavidyalaya. Then **Dr.**Debasish Tripathy delivered his informative lecture on this topic. Another resource person for this seminar was **Dr.** Kali Prasad Mishra, HOD of Sanskrit, Polba Mahavidyalaya, Hooghly. He delivered a wonderful lecture on the importance of Sanskrit. The last speaker of the day was **Prof.** (**Dr**). Gour Priya Dash, Professor. Department of Sarvadarshan, Central Sanskrit University, New Delhi. She also delivered an extremely erudite lecture. All the participants listened to her lecture with absolute delight. Then **Dr.** Bishnu Prasad Dash, faculty of Sanskrit, gave vote of thanks to everybody who were associated with this seminar directly or indirectly. The convener of this seminar was **Dr.** Nimain Charan Mahapatra, HOD of Sanskrit. The coordinator of this seminar was Achintya Kundu, Asst. professor of Sanskrit of this college. Joint convenors of this seminar were **Dr.** Bishnu Prasad Dash, Kartick Chandra Bari and Ipsita de Karmakar. There were several participants who attended this seminar. They were highly enriched by the seminar. Overall it can be asserted that the seminar was indeed a grand success.