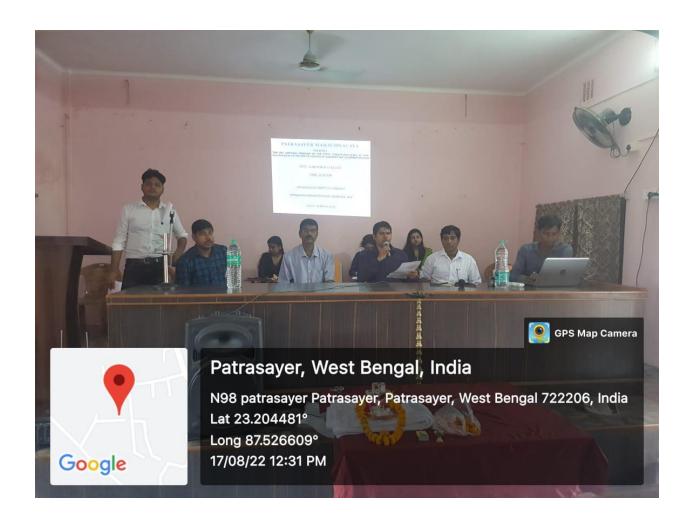

#### IMPORTANCE OF SANSKRIT

A Two day National level seminar was held at Patrasayer Mahavidyalaya, organized by the Department of Sanskrit of Patrasayer Mahavidyalaya on 16.08.2022 and 17.08.2022 at 12.30 p.m at seminar hall. This seminar was held on the occasion of Sanskrit Day. The topic of the seminar was "Importance of Sanskrit". First day the chief speaker of the seminar was Dr. Debasish Tripathy, Assistant Professor, Department of Sahitya, Sri Jagannath Sanskrit University ,Puri, Odisha. Our respectable principal Dr. Santosh Koner inaugurated this seminar. Then H.O.D of Sanskrit Department Dr. Nimain Charan Mahapatra, delivered his lecture on the said topic. Our chief speaker Dr. Debasaish Tripathy delivered his valuable and enriched speech on this topic as well. He commented on the value of Sanskrit as an enriched language and how valuable it is to the tradition of Indian Civilization.

On the second day, the seminar started with the lecture of **Dr.**Nimain Charan Mahapatra, HOD of Sanskrit, Patrasayer Mahavidyalaya. Then **Dr.**Debasish Tripathy delivered his informative lecture on this topic. Another resource person for this seminar was **Dr.** Kali Prasad Mishra, HOD of Sanskrit, Polba Mahavidyalaya, Hooghly. He delivered a wonderful lecture on the importance of Sanskrit. The last speaker of the day was **Prof.** (**Dr**). Gour Priya Dash, Professor. Department of Sarvadarshan, Central Sanskrit University, New Delhi. She also delivered an extremely erudite lecture. All the participants listened to her lecture with absolute delight. Then **Dr.** Bishnu Prasad Dash, faculty of Sanskrit, gave vote of thanks to everybody who were associated with this seminar directly or indirectly. The convener of this seminar was **Dr.** Nimain Charan Mahapatra, HOD of Sanskrit. The coordinator of this seminar was Achintya Kundu, Asst. professor of Sanskrit of this college. Joint convenors of this seminar were **Dr.** Bishnu Prasad Dash, Kartick Chandra Bari and Ipsita de Karmakar. There were several participants who attended this seminar. They were highly enriched by the seminar. Overall it can be asserted that the seminar was indeed a grand success.