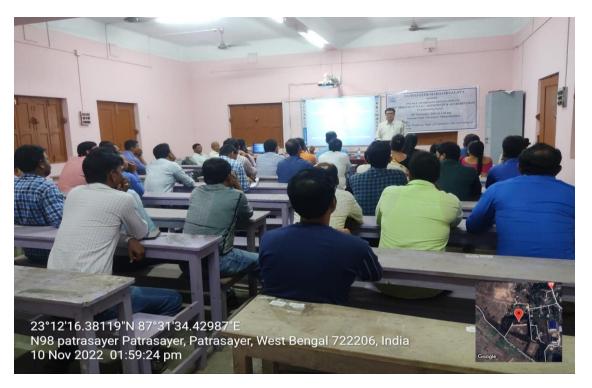

#### A One-Day Awareness Programme on The Process of NAAC: Assessment and Accreditation

A One-Day Awareness Programme on The Process of NAAC: Assessment and Accreditation was organised in the Seminar Hall of Patrasayer Mahavidyalaya on November 10<sup>th</sup>, 2022 from 2:30 pm onwards. The programme was graced by Prof. Debasish Sur, Professor, Department of Commerce, The University of Burdwan. The workshop was conducted by the IQAC, Patrasayer Mahavidyalaya primarily for all the college staff members to get a holistic idea regarding the process of NAAC-conducted assessment and accreditation.

The programme was attended by more than 30 teaching and non-teaching staff who were illuminated by the session and Prof. Sur's detailed explanation of the process of NAAC. Prof. Sur emphasised on a detailed reading of the manual provided by NAAC on their website before proceeding to apply for the same. He further emphasised upon building a strategic plan to ensure smooth team work. He conveyed his best wishes and promised to be available for any / all help and support.