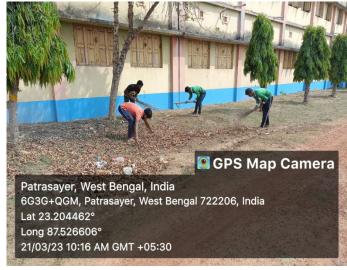

#### NSS students participated to make the college campus neat and clean

| <u>Mar</u> | nagement of the various types of degradable and non degradable waste |
|------------|----------------------------------------------------------------------|
|            |                                                                      |
|            |                                                                      |
|            | YouTube Link of Waste Management                                     |
|            | https://youtube.com/shorts/k1iNTOdRO2o                               |
|            |                                                                      |
|            |                                                                      |
|            |                                                                      |
|            |                                                                      |
|            |                                                                      |
|            |                                                                      |
|            |                                                                      |
|            |                                                                      |
|            |                                                                      |