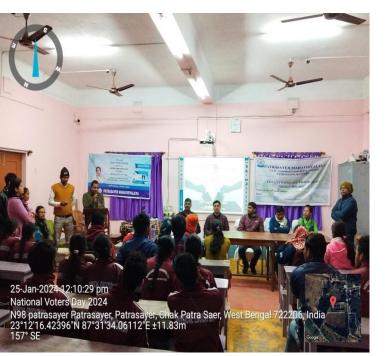

# **Report on National VotersDay**

## Date-25.01.2024

Patrasayer Mahavidyalaya has celebrated the 14<sup>th</sup> National Voters Day on Dt.25/01/2024 at the Virtual Room from 12.00 pm. The National Voters Day is celebrated every year as mark of the foundation day of Election Commission of India, i.e. 25th January 1950. The main purpose of the National Voters Day celebration is to encourage, facilitate and maximize the enrolment of new voters. On this occasion, our Principal Dr. Santosh Koner delivered a lecture on the history of National Voters Day, its significance, why it is celebrated in India, importance of Voting and awareness about Voters Day. According to him the main objective of the celebration of this day is to create awareness amongst staff and students to vote compulsorily and hence become true supporters of the democracy. He also encouraged the student to participate in the electoral process. The programme was organized not only to motivate the students to participate in the electoral process but also make everyone aware about the fact that voting is our fundamental right. Also he elaborated upon the role of the Election Commission of India. An interactive session was held to exchange ideas and viewpoints about voting and individuals right to vote. Near about 30 students and 12 staffs attended this program. Vote of thanks was given by Prof. Shankar Barman, Assistant Professor of History. This entire Programme was hosted by Mr. Sk. Monirul, SACT, Department of History, Patrasayer Mahavidyalaya.

#### GlimpsesofEvent