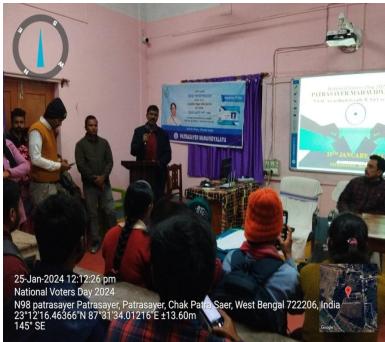

# **Report on National VotersDay**

## Date-25.01.2024

Patrasayer Mahavidyalaya has celebrated the 14<sup>th</sup> National Voters Day on Dt.25/01/2024 at the Virtual Room from 12.00 pm. The National Voters Day is celebrated every year as mark of the foundation day of Election Commission of India, i.e. 25th January 1950. The main purpose of the National Voters Day celebration is to encourage, facilitate and maximize the enrolment of new voters. On this occasion, our Principal Dr. Santosh Koner delivered a lecture on the history of National Voters Day, its significance, why it is celebrated in India, importance of Voting and awareness about Voters Day. According to him the main objective of the celebration of this day is to create awareness amongst staff and students to vote compulsorily and hence become true supporters of the democracy. He also encouraged the student to participate in the electoral process. The programme was organized not only to motivate the students to participate in the electoral process but also make everyone aware about the fact that voting is our fundamental right. Also he elaborated upon the role of the Election Commission of India. An interactive session was held to exchange ideas and viewpoints about voting and individuals right to vote. Near about 30 students and 12 staffs attended this program. Vote of thanks was given by Prof. Shankar Barman, Assistant Professor of History. This entire Programme was hosted by Mr. Sk. Monirul, SACT, Department of History, Patrasayer Mahavidyalaya.

#### GlimpsesofEvent