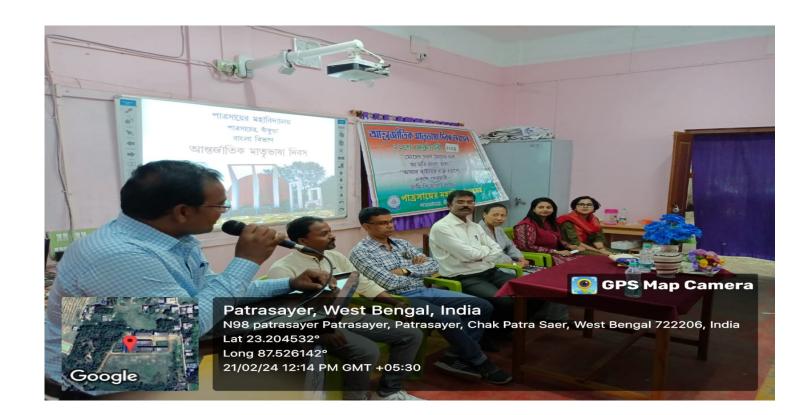

### REPORT ON INTERNATIONAL MOTHER LANGUAGE DAY

Patrasayer Mahavidyalaya has celebrated International Mother Language Day on 21st of February 2024 at virtual room from 12:00 pm onwards. The International Mother Language Day is celebrated every year for the promotion and preservation of all language used by the people living in different parts of the world. Mr SK Manirul , SACT, Department of History gave a welcome speech. After that,Dr Santosh Koner delivered a speech on the importance and value of mother language among new generation and he felicited Ms Pinky Lama, Assistant Professor and Head of the Department of Political Science as she came from a different linguistic and ethnic background which is Nepali. Ms Lama recited a Nepali poem 'Ghasi' written by Bhanubhakta Acharaya. Students along with faculty members heartily participated in the program.

Dr Ritushree Sengupta IQAC Co-ordinator delivered the vote of thanks.

- International Momen lenguage Duy