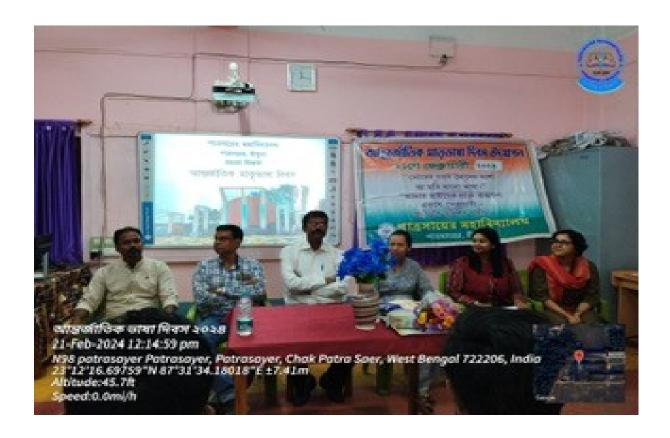

### REPORT ON INTERNATIONAL MOTHER LANGUAGE DAY

Patrasayer Mahavidyalaya has celebrated International Mother Language Day on 21st of February 2024 at virtual room from 12:00 pm onwards. The International Mother Language Day is celebrated every year for the promotion and preservation of all language used by the people living in different parts of the world. Mr SK Manirul , SACT, Department of History gave a welcome speech. After that,Dr Santosh Koner delivered a speech on the importance and value of mother language among new generation and he felicited Ms Pinky Lama, Assistant Professor and Head of the Department of Political Science as she came from a different linguistic and ethnic background which is Nepali. Ms Lama recited a Nepali poem 'Ghasi' written by Bhanubhakta Acharaya. Students along with faculty members heartily participated in the program.

Dr Ritushree Sengupta IQAC Co-ordinator delivered the vote of thanks.

- International Momen lenguage Duy